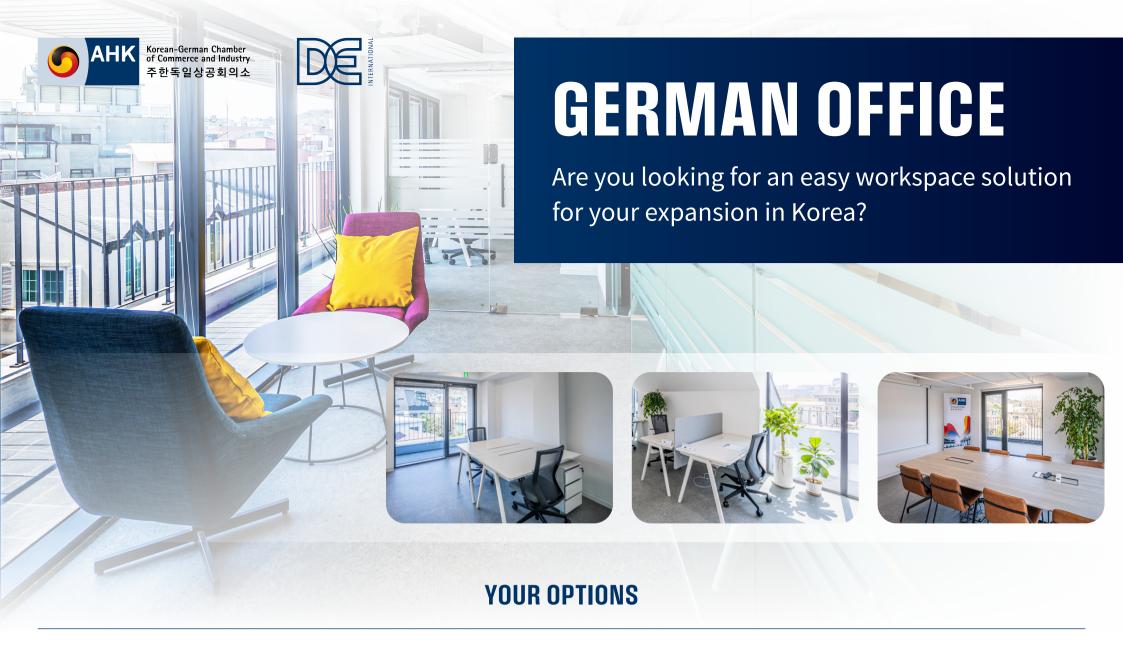

Single Offices (9-25m<sup>2</sup>), Fixed Desk (Your Own Workstation), Hot Desk (Shared Workstation)

#### Conference Rooms

Conference/Meeting Rooms with Beam Projector & TV Screens